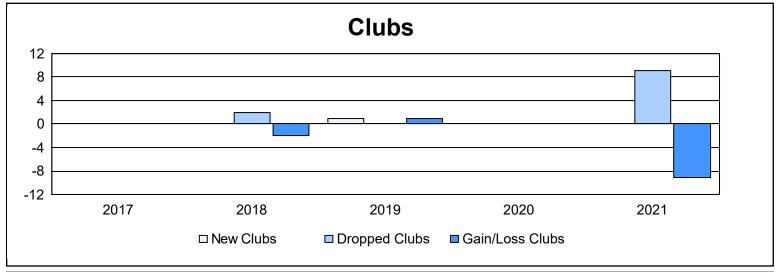

District 24 C

As of June 2021 Cumulative

| Year      | New<br>Clubs | Dropped<br>Clubs | Gain/<br>Loss<br>Clubs | New<br>Members | Charter<br>Members | Reinstate<br>Members | Transfer<br>Members | Total<br>Member<br>Added | Total<br>Members<br>Dropped | Gain/<br>Loss<br>Members |
|-----------|--------------|------------------|------------------------|----------------|--------------------|----------------------|---------------------|--------------------------|-----------------------------|--------------------------|
| 2016-2017 | 0            | 0                | 0                      | 147            | 1                  | 10                   | 15                  | 173                      | 180                         | -7                       |
| 2017-2018 | 0            | 2                | -2                     | 155            | 0                  | 3                    | 9                   | 167                      | 231                         | -64                      |
| 2018-2019 | 1            | 0                | 1                      | 107            | 28                 | 3                    | 4                   | 142                      | 223                         | -81                      |
| 2019-2020 | 0            | 0                | 0                      | 98             | 1                  | 4                    | 1                   | 104                      | 167                         | -63                      |
| 2020-2021 | 0            | 9                | -9                     | 90             | 1                  | 4                    | 23                  | 118                      | 205                         | -87                      |
| Average   | 0            | 2                | -2                     | 119            | 6                  | 5                    | 10                  | 141                      | 201                         | -60                      |