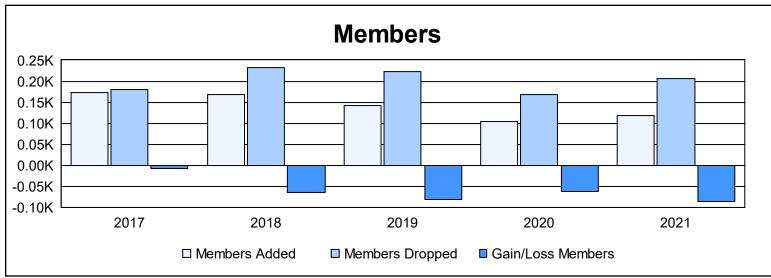

District 24 C

As of June 2021 Cumulative

| Year      | New<br>Clubs | Dropped<br>Clubs | Gain/<br>Loss<br>Clubs | New<br>Members | Charter<br>Members | Reinstate<br>Members | Transfer<br>Members | Total<br>Member<br>Added | Total<br>Members<br>Dropped | Gain/<br>Loss<br>Members |
|-----------|--------------|------------------|------------------------|----------------|--------------------|----------------------|---------------------|--------------------------|-----------------------------|--------------------------|
| 2016-2017 | 0            | 0                | 0                      | 147            | 1                  | 10                   | 15                  | 173                      | 180                         | -7                       |
| 2017-2018 | 0            | 2                | -2                     | 155            | 0                  | 3                    | 9                   | 167                      | 231                         | -64                      |
| 2018-2019 | 1            | 0                | 1                      | 107            | 28                 | 3                    | 4                   | 142                      | 223                         | -81                      |
| 2019-2020 | 0            | 0                | 0                      | 98             | 1                  | 4                    | 1                   | 104                      | 167                         | -63                      |
| 2020-2021 | 0            | 9                | -9                     | 90             | 1                  | 4                    | 23                  | 118                      | 205                         | -87                      |
| Average   | 0            | 2                | -2                     | 119            | 6                  | 5                    | 10                  | 141                      | 201                         | -60                      |